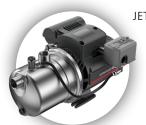

SCALA2

#### SCALA2 - Fully integrated water booster pump

- Intelligent pump control adjusts operation to ensure perfect water pressure at all times
- A noise level of 47 dB(A) in typical use one of the quietest boosters in its class
- Easy to select, install and operate one variant for all residential applications
- · Dry run protection

## SCALA2 – fully integrated water booster pump

One of the most common issues homeowners deal with is low water pressure. Whatever the size or type of home, the need for sufficient and stable water pressure is always there. And yet many homeowners live with low or varying water pressure — and therefore less comfort in their home.

Nobody wants to live with poor showers or slow-filling toilets resulting from a constantly changing or ineffective flow of water, and perhaps a noisy supply system. SCALA2 ensures you get perfect water pressure, just when you need it, from a low-noise and easy-to-install pressure boosting pump.

- Intelligent pump control adjusts operation to ensure perfect water pressure at all times
- A noise level of 47 dB(A) in typical use one of the quietest boosters in its class
- Compact and easy to handle
- Easy to select, install and operate one variant for all residential applications
- Dry run protection
- Built to deliver trouble-free operation and ensure a long lifetime