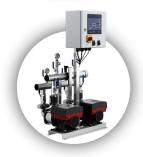

Hydro Multi-B

#### Hydro Multi-B

- Industrial quality and quiet horizontal multi-stage pump
- Compact achieved due to the CME pump's unique combination of size and performance
- Simple control, all VFD 2-3 pump system
- Utilizes CME 3-15 pump (A-version CI/304SS)