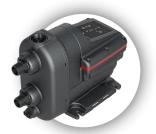

CMBE

### CMBE – Constant water pressure, ideal for residential and commercial water supply, pressure boosting, irrigation and dewatering applications

- All-in-one solution including pump, motor, tank, pressure and flow sensor, controller and check valve
- Highly efficient ECM motor reduces operating costs
- Low noise operation (55dB or less in typical use)
- Drinking water NSF 61/UL 372 approved