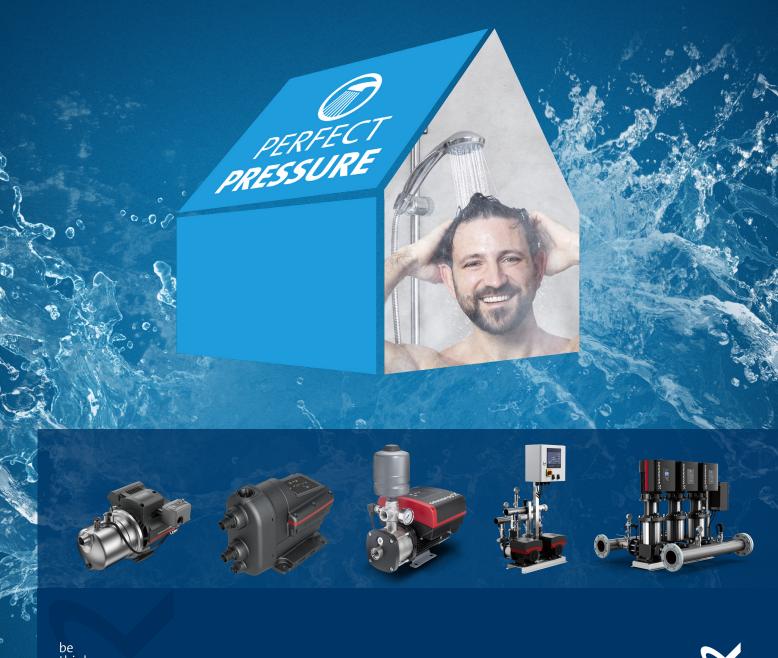

#### JET Pump & Boosters -

#### The pressure boosting workhorse, ideal for the garden and irrigation

- Self-priming and ideal for transferring water from wells or ground tanks
- Single-phase models have built-in thermal and current protection
- Stainless-steel construction for a robust design and excellent corrosion resistance
- The hydraulic construction ensures excellent suction capacity and stable operation