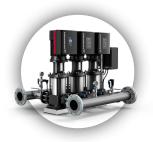

Hydro Multi-E

#### Hydro Multi-E

- Innovative boosting solution for variable water flow applications
- Delivered as a ready-to-install 2-3 CRE pump system with integrated VFD and permanent magnet motors
- Integrated control panel in one of the motors and single point power connection
- Two pumps on system are capable of being master pumps to ensure complete redundancy