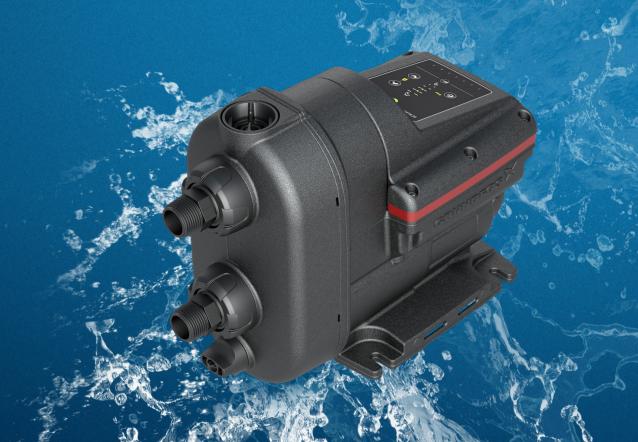

SCALA2

#### SCALA2 - Fully integrated water booster pump

- Intelligent pump control adjusts operation to ensure perfect water pressure at all times
- A noise level of 47 dB(A) in typical use one of the quietest boosters in its class
- Easy to select, install and operate one variant for all residential applications
- · Dry run protection

## SCALA2 – fully integrated water booster pump

One of the most common issues homeowners deal with is low water pressure. Whatever the size or type of home, the need for sufficient and stable water pressure is always there. And yet many homeowners live with low or varying water pressure — and therefore less comfort in their home.

Nobody wants to live with poor showers or slow-filling toilets resulting from a constantly changing or ineffective flow of water, and perhaps a noisy supply system. SCALA2 ensures you get perfect water pressure, just when you need it, from a low-noise and easy-to-install pressure boosting pump.

- Intelligent pump control adjusts operation to ensure perfect water pressure at all times
- A noise level of 47 dB(A) in typical use one of the quietest boosters in its class
- Compact and easy to handle
- Easy to select, install and operate one variant for all residential applications
- Dry run protection
- Built to deliver trouble-free operation and ensure a long lifetime